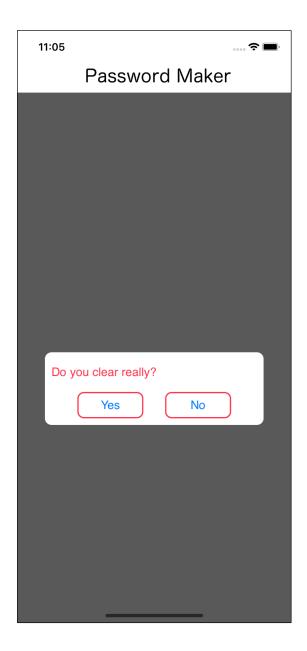

Select the file to be deleted and press the "DoDelete" button on the toolbar to display the confirmation message as shown below.

Select the file to be deleted and press the "DoDelete" button on the toolbar to display the confirmation message as shown below.