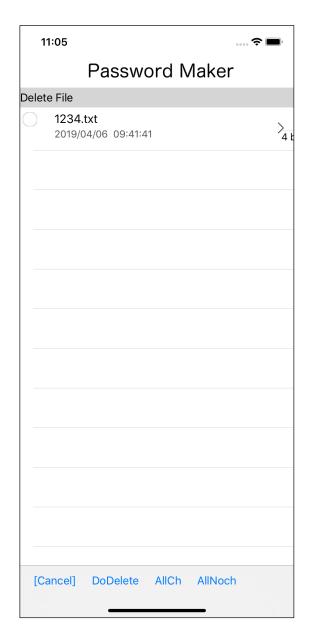

## Delete File

This command deletes a file.

When you press the second main "Delete File" button, you will see a view like the one on the right.

On the toolbar, press the "Select" button to bring up the selection check mark area as shown on the left below.