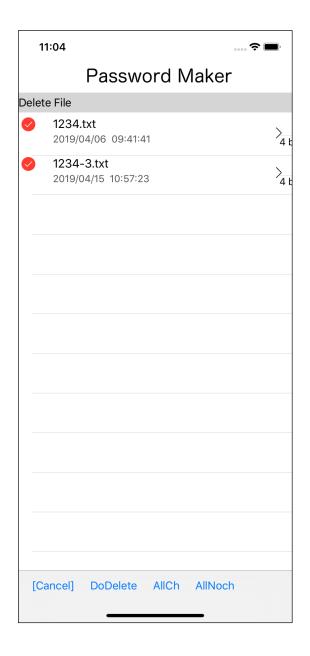

Press the second "All Ch" (All Check) button on the toolbar to select all files. Press the rightmost "All Noch" (All No Check) button to deselect all files.