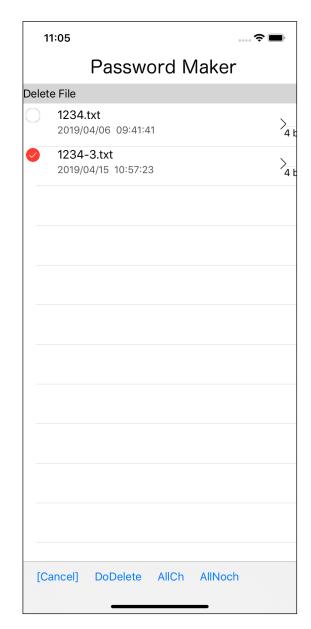

Select the file to be deleted and press the "DoDelete" button on the toolbar to display the confirmation message as shown below.

Select the file to be deleted and press the "DoDelete" button on the toolbar to display the confirmation message as shown below.

Press the second "All Ch" (All Check) button on the toolbar to select all files. Press the rightmost "All Noch" (All No Check) button to deselect all files.