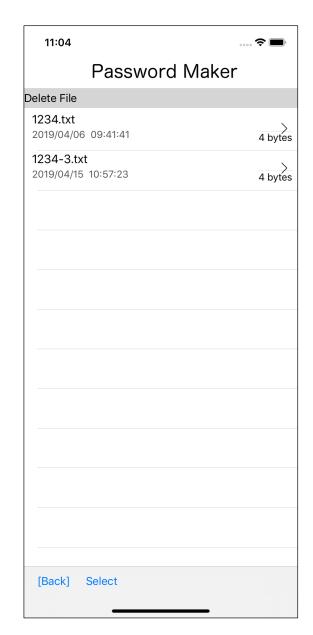

## Delete File

This command deletes a file.

When you press the second main "Delete File" button, you will see a view like the one on the right.

On the toolbar, press the "Select" button to bring up the selection check mark area as shown on the left below.