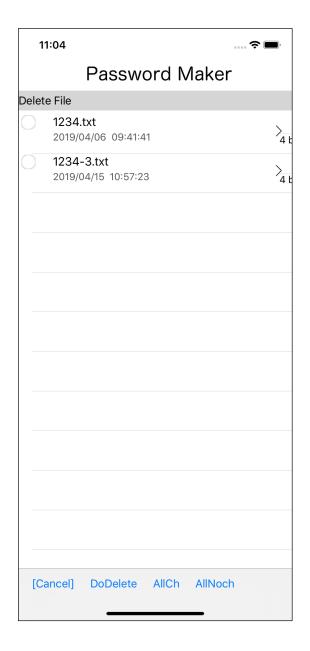

Select the file to be deleted and press the "DoDelete" button on the toolbar to display the confirmation message as shown below.

Select the file to be deleted and press the "DoDelete" button on the toolbar to display the confirmation message as shown below.

Press the second "All Ch" (All Check) button on the toolbar to select all files. Press the rightmost "All Noch" (All No Check) button to deselect all files.