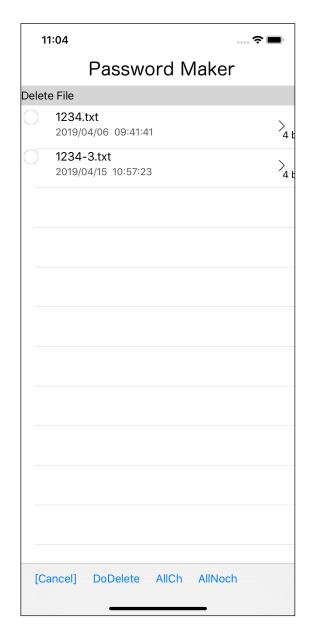

Press the second "All Ch" (All Check) button on the toolbar to select all files. Press the rightmost "All Noch" (All No Check) button to deselect all files.