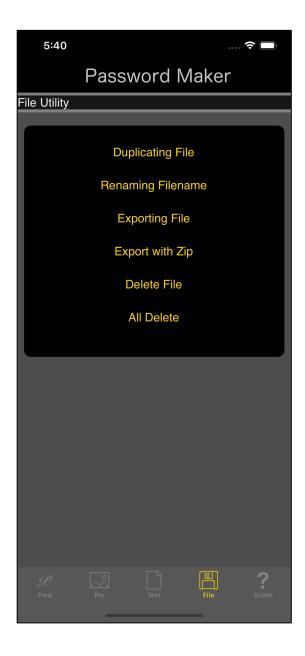

## All Delete

This command deletes all files.

Press the main "All Delete" button at the bottom to bring up the right view.

If you press "Yes", all files held by QR Ware will be deleted.

After deletion, this kind of report message comes out.