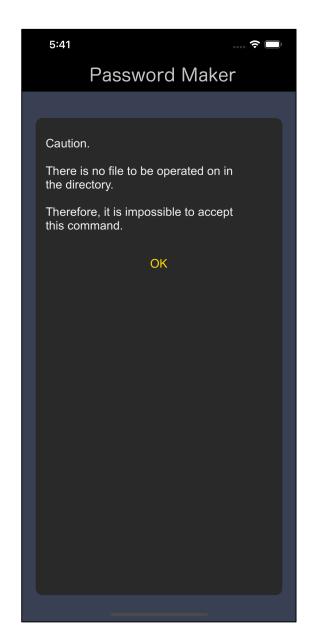

If you issue a delete command again after deleting it, the following message will appear:

"There is no file that is the target of the command." as like this.

Also, even after pressing the "Duplicating File" button, for example, after the deletion command is issued, The message as "There is no file that is the target of the command" comes out.

Password Maker is software for file processing, so this message will appear if the file to be processed does not exist.

Create text file with text input command.

Read and file an image from Photos.

Transfer files from other applications to Password Maker.