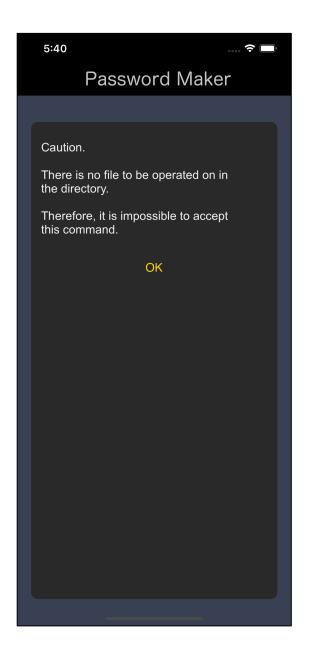

If you issue a delete command again after deleting it, the following message will appear:

"There is no file that is the target of the command." as like this.

Also, even after pressing the "Duplicating File" button, for example, after the deletion command is issued, The message as "There is no file that is the target of the command" comes out.

Password Maker is software for file processing, so this message will appear if the file to be processed does not exist.

Create text file with text input command.

Read and file an image from Photos.

Transfer files from other applications to Password Maker.