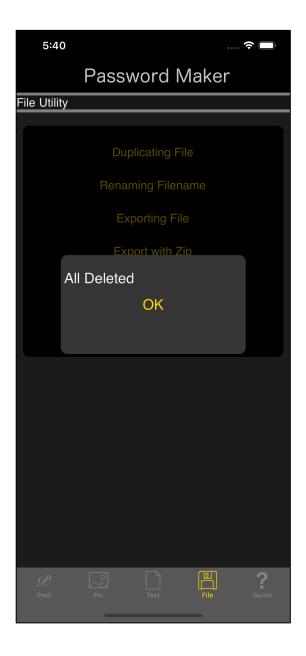

## All Delete

This command deletes all files.

Press the main "All Delete" button at the bottom to bring up the right view.

If you press "Yes", all files held by QR Ware will be deleted.

After deletion, this kind of report message comes out.