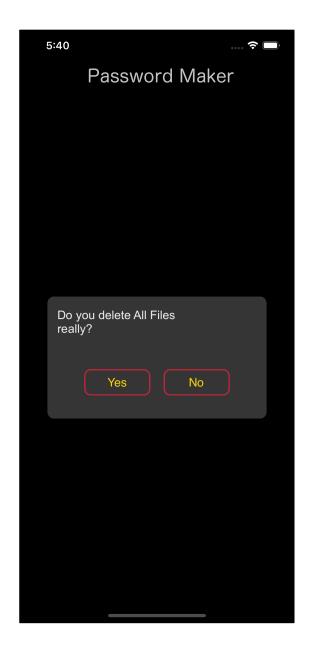

## All Delete

This command deletes all files.

Press the main "All Delete" button at the bottom to bring up the right view.

If you press "Yes", all files held by QR Ware will be deleted.

After deletion, this kind of report message comes out.