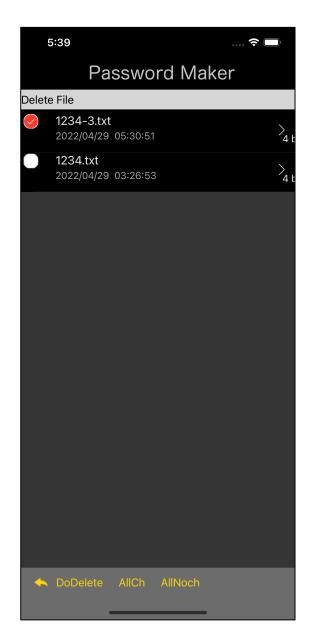

Select the file to be deleted and press the "DoDelete" button on the toolbar to display the confirmation message as shown below.

Select the file to be deleted and press the "DoDelete" button on the toolbar to display the confirmation message as shown below.

Press the second "All Ch" (All Check) button on the toolbar to select all files. Press the rightmost "All Noch" (All No Check) button to deselect all files.