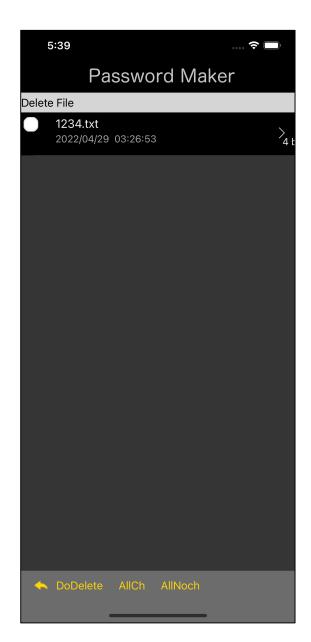

## Delete File

This command deletes a file.

When you press the second main "Delete File" button, you will see a view like the one on the right.

On the toolbar, press the "Select" button to bring up the selection check mark area as shown on the left below.