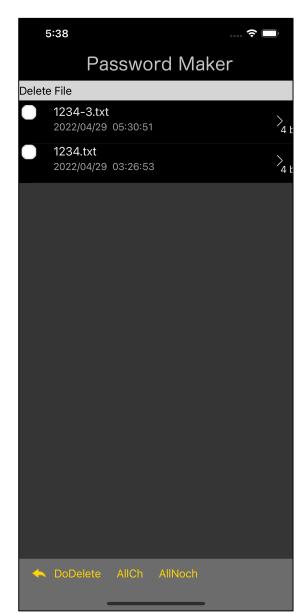

Press the second "All Ch" (All Check) button on the toolbar to select all files. Press the rightmost "All Noch" (All No Check) button to deselect all files.