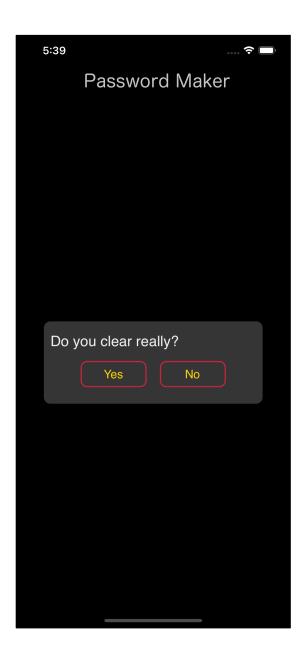

Select the file to be deleted and press the "DoDelete" button on the toolbar to display the confirmation message as shown below.

Select the file to be deleted and press the "DoDelete" button on the toolbar to display the confirmation message as shown below.