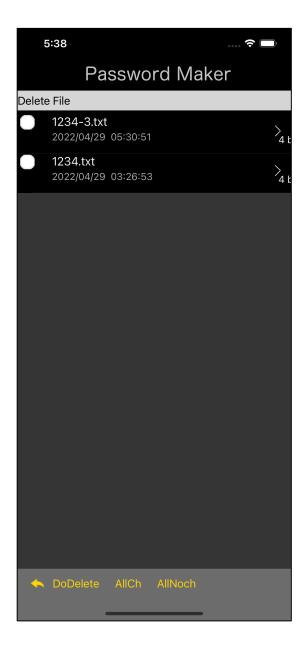

## Delete File

This command deletes a file.

When you press the second main "Delete File" button, you will see a view like the one on the right.

On the toolbar, press the "Select" button to bring up the selection check mark area as shown on the left below.

Select the file to be deleted and press the "DoDelete" button on the toolbar to display the confirmation message as shown below.

Select the file to be deleted and press the "DoDelete" button on the toolbar to display the confirmation message as shown below.

Press the second "All Ch" (All Check) button on the toolbar to select all files. Press the rightmost "All Noch" (All No Check) button to deselect all files.