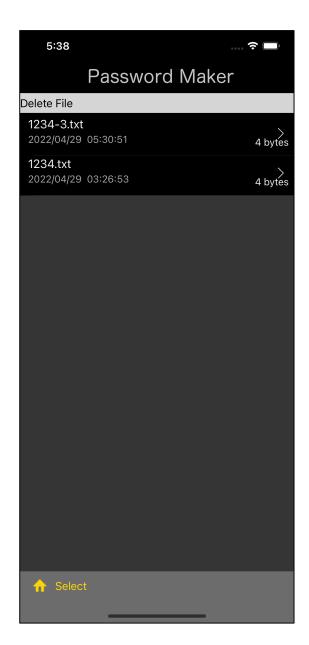

## Delete File

This command deletes a file.

When you press the second main "Delete File" button, you will see a view like the one on the right.

On the toolbar, press the "Select" button to bring up the selection check mark area as shown on the left below.