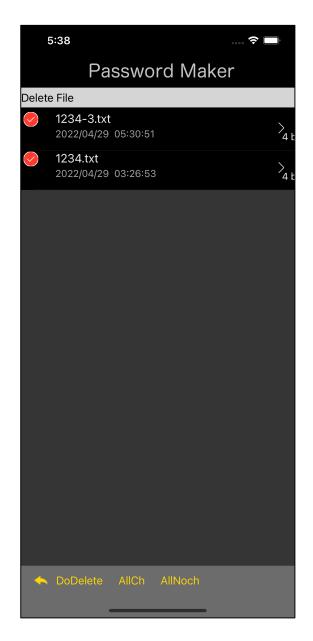

Press the second "All Ch" (All Check) button on the toolbar to select all files. Press the rightmost "All Noch" (All No Check) button to deselect all files.