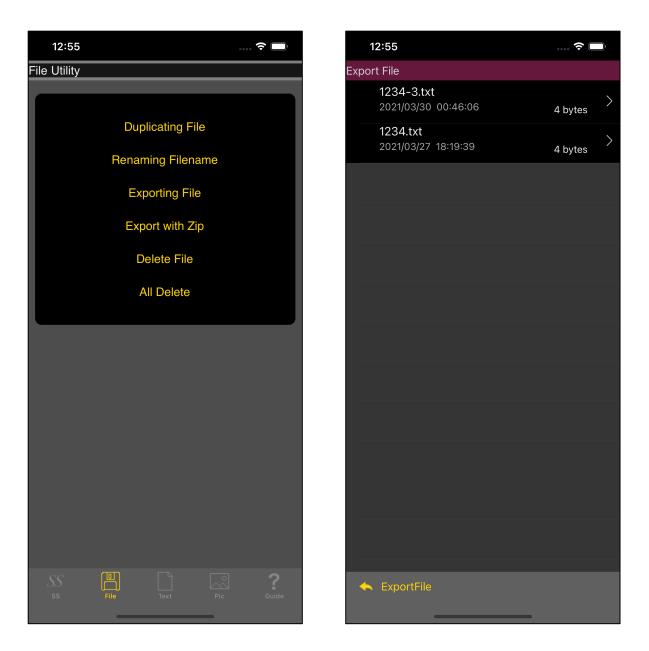

## **Exporting File**

This command performs file export.

Press the third "Exporting File" button from the top to bring up the table view as shown on the right.

| 1           | 2:55                                     |         |              | 12:56                                    |             | •••••••••••••••••••••••••••••••••••••• |
|-------------|------------------------------------------|---------|--------------|------------------------------------------|-------------|----------------------------------------|
| Export File |                                          |         |              | rt File                                  |             |                                        |
| <u></u>     | <b>1234-3.txt</b><br>2021/03/30 00:46:06 | 4 bytes |              | <b>1234-3.txt</b><br>2021/03/30 00:46:06 |             | 4 bytes                                |
|             | <b>1234.txt</b><br>2021/03/27 18:19:39   | A bytes |              | <b>1234.txt</b><br>2021/03/27 18:19:39   |             | 4 bytes                                |
|             |                                          |         |              |                                          |             |                                        |
|             |                                          |         |              |                                          |             |                                        |
|             |                                          |         |              |                                          |             |                                        |
|             |                                          |         |              |                                          |             |                                        |
|             |                                          |         |              | 1234-3<br>Text Document · 4 bytes        |             | ×                                      |
|             |                                          |         | ●<br>●<br>Re | minders NAgeme                           | R<br>NArsac | OLDMunsell N.                          |
|             |                                          |         |              | Сору                                     |             | Ŕ                                      |
|             |                                          |         |              | Save to Files                            |             |                                        |
|             |                                          |         |              | Edit Actions                             |             |                                        |
| <b>~</b>    | ExportFile                               |         |              |                                          |             |                                        |

After selecting the file to be exported, press the "ExportFile" button on the toolbar to bring up the view as shown on the right.

Export is executed when the icon of the application to be exported is pressed.